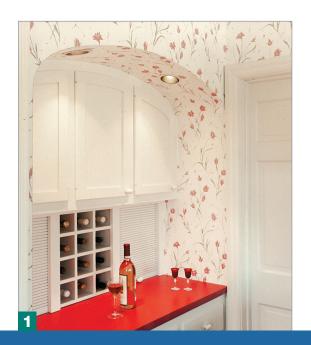

Sincerely,

Davil Zanoni

David Zanoni

- Our services include fine cabinet finishing and wall covering in the most challenging spaces.
- We specialize in faux finishes as detailed in these exceptional walls and antique gold treatment of the plaster relief.
- These custom hand painted stripes combine two different faux finishes.